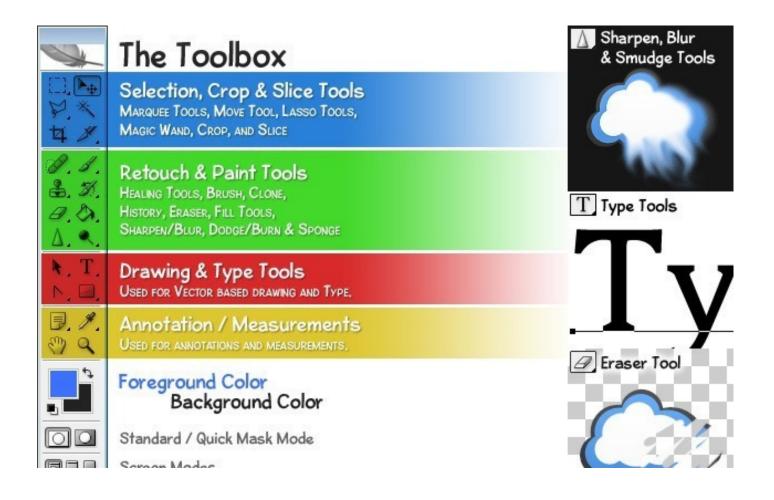

The Tools are also organized into several categories. If you notice there are sections

## Identify these tools with the correct name

| ▶⊕ |  |
|----|--|
| P. |  |
| ×  |  |
| 女  |  |
| O. |  |
| æ, |  |
| \$ |  |
| B. |  |
| ٥. |  |
| T, |  |
| ¥. |  |
| 9  |  |